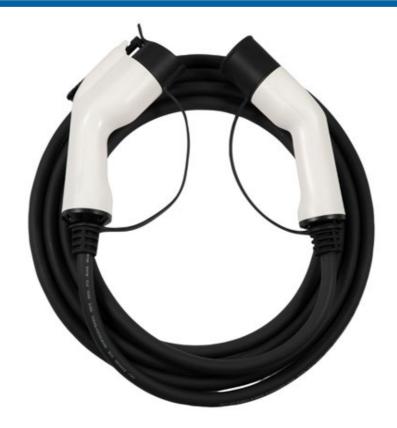

## EV Charging Cable - Type 1 Female to Type 2 Male 32A

A 32A single phase charging cable for use on any BEV (Battery Electric Vehicle) and PHEV (Plug-in Hybrid Electric Vehicle) that uses a Type 1 connector. Suitable for use with 220/230V home wall box chargers, but can also be used in public charge points, with a maximum power output 7.4kW. Supplied in a zip-up carry-case so that it can be kept safely and tidily in the vehicle when not in use.

## Additional Information

- 10m long BEV/PHEV charging cable, with Type 1 vehicle plug (female) to Type 2 charger plug (male), complete with carry bag.
- Single phase voltage up to 220/230V AC, for charging at up to 7.4kW. •
- Tested to 2,500V DC. Operating temperature: -30C to +50C. Connectors made from durable polycarbonate with copper alloy contacts.
- Applications include: Citroën C-Zero, Ford Focus Electric, Kia Soul EV, Mitsubishi I-MIEV, Mitsubishi Outlander PHEV, Nissan e-NV200 Combi, Nissan Leaf 2012 – 2017, Peugeot iOn, Renault Fluence, Toyota Prius, Vauxhall Ampera.