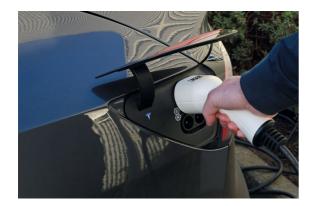

## EV Charging Cable - Type 1 Female to Type 2 Male 32A

A 32A single phase charging cable for use on any BEV (Battery Electric Vehicle) and PHEV (Plug-in Hybrid Electric Vehicle) that uses a Type 1 connector. Suitable for use with 220/230V home wall box chargers, but can also be used in public charge points, with a maximum power output 7.4kW. Supplied in a zip-up carry-case so that it can be kept safely and tidily in the vehicle when not in use.